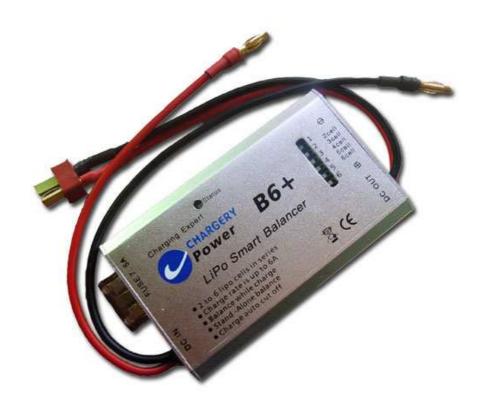

# **CHARGERY B6+**

**CY- B6+** is designed specially for 2 to 6 LiPo cells in series; it can detect and balance each cell in a pack while the battery pack is charged. It is important to read the instructions before using the balancer.

There is 1 balance socket and 2 DC output leads on the right of CY – B6+, 1 auto fuse and 2 DC input leads on the left. You should assure the connection in accordance with CONNECTION DIAGRAM.

The Chargery LiPo Smart Balancer is an extremely versatile device. It can balance any lithium 2S to 6S battery pack which has a balance connector and nominal voltage of 3.7V per cell. Two working ways to balance the battery pack:

> Output Lead: Silicon 100mm long power leads ending in Deans male connector

Compact size: 85 x 52 x **13**mm.

> Case type: Aluminum Alloy

➤ Weight:50g