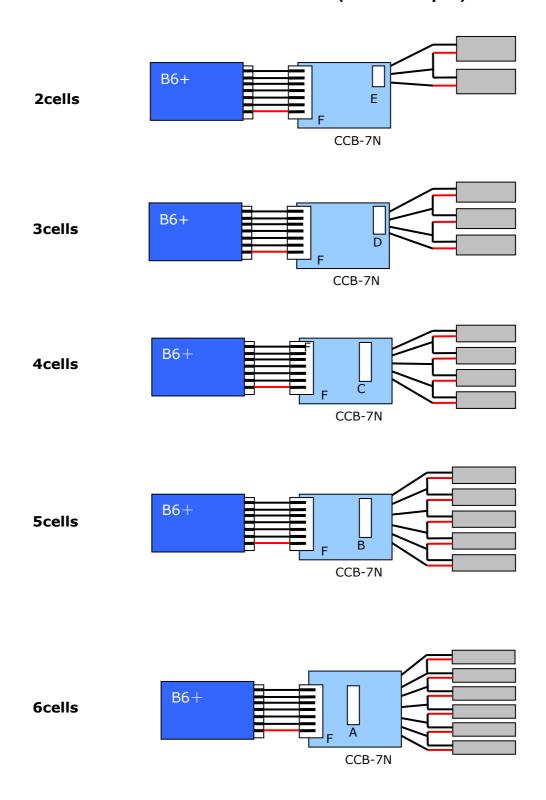

# **B6+** Connection Diagram

# **Stand-Alone Mode (without input)**

www.chargery.com page 6 total 10

#### **Use CY-B6+ to detect and balance (Stand-Alone Mode):**

- 1. Connect Li-Poly Battery Pack to the CCB-7
- 2. Connect B6+ to the plug F on the CCB-7 through the special wire with 7pin connector
- 3. Wait 2-3 seconds until the balance LED indicates battery pack conditions as below:

<u>www.chargery.com</u> page 2 total 10

- **A:** The voltage difference of the cells in series is under **0.020V**: Blue status LED and red LED(s) is on for 1-2s, and then off.
- **B:** The voltage difference of the cells in series is 0.02 to 0.20V: Blue status LED is off, the red LED(s) flash (on for 5s and off for 3s). These cells are balanced until the red LED(s) is off.
- C: The voltage difference of the cells in series is over 0.20V: The buzzer will beep 3 times every 5s, at the same time the blue status LED is off, then the red LED(s) flash (on for 5s and off for 3s). The cells are balanced until the red LED(s) is off.