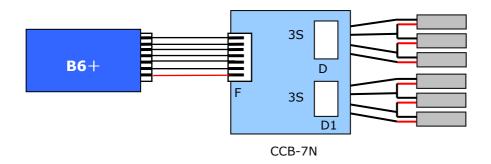

### **B6**+ CONNECTION DIAGRAM

# **Stand-Alone Mode (without input)**

1. Balance two 3S battery packs simultaneously

2. Balance three 2S battery pack simultaneously

www.chargery.com page 7 total 10