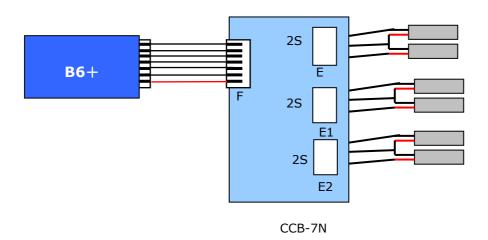

#### **Use CY-B6+ to detect and balance (Stand-Alone Mode):**

- 1. Connect Li-Poly Battery Pack to the CCB-7
- 2. Connect B6+ to the plug F on the CCB-7 through the special wire with 7pin connector
- 3. Wait 2-3 seconds until the balance LED indicates battery pack conditions as below:

<u>www.chargery.com</u> page 2 total 10

- **A:** The voltage difference of the cells in series is under **0.020V**: Blue status LED and red LED(s) is on for 1-2s, and then off.
- **B:** The voltage difference of the cells in series is 0.02 to 0.20V: Blue status LED is off, the red LED(s) flash (on for 5s and off for 3s). These cells are balanced until the red LED(s) is off.
- C: The voltage difference of the cells in series is over 0.20V: The buzzer will beep 3 times every 5s, at the same time the blue status LED is off, then the red LED(s) flash (on for 5s and off for 3s). The cells are balanced until the red LED(s) is off.