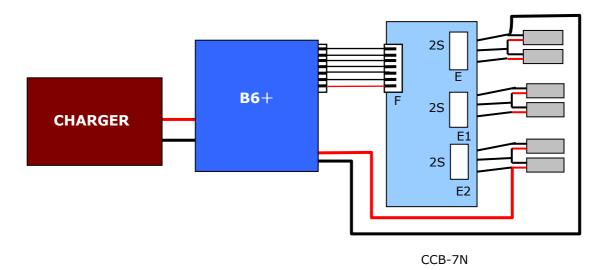

# **B6+** Connection Diagram

# **Stand-Alone Mode (without input)**

www.chargery.com page 6 total 10

# **Stand-Alone Mode (without input)**

1. Balance two 3S battery packs simultaneously

2. Balance three 2S battery pack simultaneously

www.chargery.com page 7 total 10