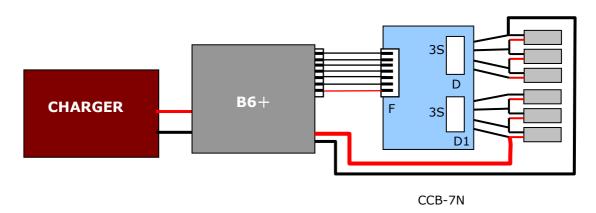

# **Balance while Charge**

1. Balance charge 2\* 3S battery packs simultaneously

Charging current < 3A

Blue wire is to connect 2\*3S packs in series through over 3A current

Charging current > 3A

www.chargery.com page 9 total 10

### 2. Balance charge 3\*2S battery packs simultaneously

Charging current < 3A

Blue wires are to connect 3\*2S packs in series through over 3A current

Charging current > 3A

www.chargery.com page 10 total 10