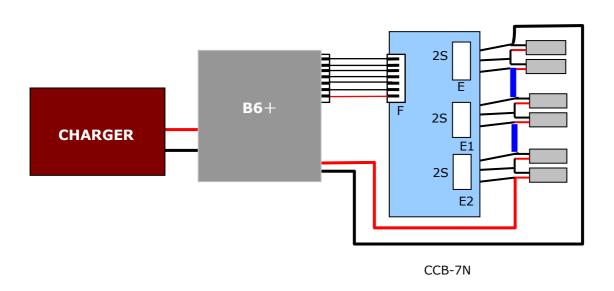

### **B6+** Connection Diagram

# **Balance while Charge**

1. Balance charge 2\* 3S battery packs simultaneously

Charging current < 3A

Blue wire is to connect 2\*3S packs in series through over 3A current

Charging current > 3A

www.chargery.com page 9 total 10