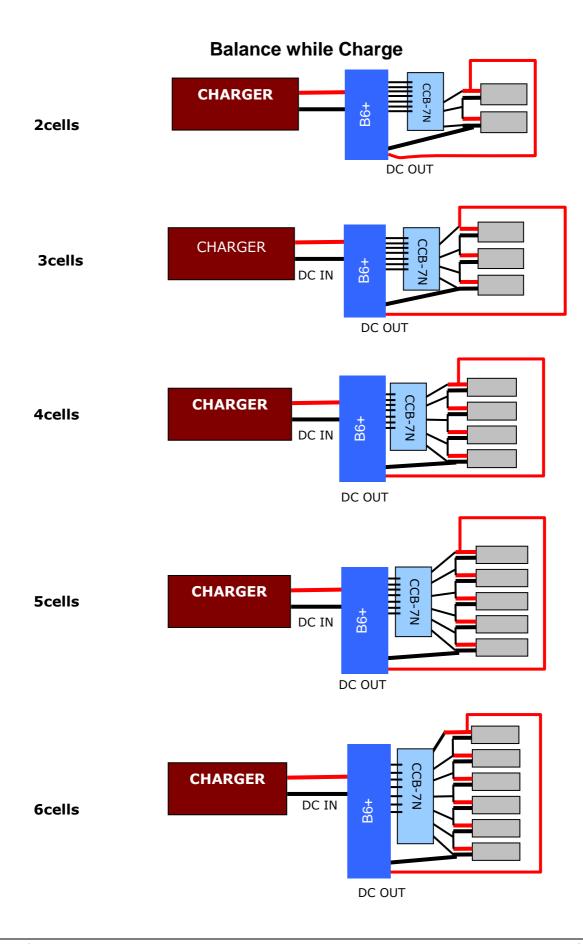

#### Use CY-B6+ to balance the battery while charge:

While balancing, you can charge the battery, but we suggest you use the professional lipo charger.

#### The operating steps are as below:

- 1. Connect the B6+ to the charger
- 2. Connect the DC OUT of the B6+ to the battery power leads
- 3. Connect the B6+ to the CCB through the Special wire
- 4. Plug the balance connector of the battery pack into the CCB
- 5. Press the START button on the charger to start charging process

During the charge, the balancer continues to detect and balance each cell as Stand-Alone mode. When the battery is full charged, the battery is also balanced.

The charging current and the charging voltage will vary depending on the charger. During the charging process, when the voltage of any cell is over 4.25V or lower than 3.0V, the balancer will cut off the charging circuit forcibly, at the same time, the blue status LED flash quickly and the buzzer will beep continuously.

During the charge, the balancer continues to detect and balance each cell, when the difference of any cell voltage is more than 20mV. The warnings and actions are as below:

- > **Fully charged and balance finished alerts**: all LED is OFF ------ keep the connection between CY-B6+ and battery pack
- ➤ The difference of any cell voltage is over 0.20V while charging: the buzzer will beep 3 times every 5s, blue status LED is off, and the red LED(s) flash ( "on" for 5s and "off" for 3s.) ---- Please reduce charge rate to 0.5A and carefully monitor the balance status.