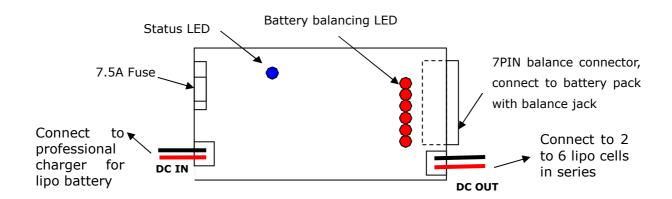

There is 1 balance socket and 2 DC output leads on the right of CY – B6+, 1 auto fuse and 2 DC input leads on the left. You should assure the connection in accordance with CONNECTION DIAGRAM.

The Chargery LiPo Smart Balancer is an extremely versatile device. It can balance any lithium 2S to 6S battery pack which has a balance connector and nominal voltage of 3.7V per cell. Two working ways to balance the battery pack:

<u>www.chargery.com</u> page 2 total 10

- **A:** The voltage difference of the cells in series is under **0.020V**: Blue status LED and red LED(s) is on for 1-2s, and then off.
- **B:** The voltage difference of the cells in series is 0.02 to 0.20V: Blue status LED is off, the red LED(s) flash (on for 5s and off for 3s). These cells are balanced until the red LED(s) is off.
- C: The voltage difference of the cells in series is over 0.20V: The buzzer will beep 3 times every 5s, at the same time the blue status LED is off, then the red LED(s) flash (on for 5s and off for 3s). The cells are balanced until the red LED(s) is off.

#### **Main Specification:**

> Battery Cells: 2S - 6S lipo cells

Input Voltage: max. 30VOutput Voltage: max. 30VMax charging Current: 6A

> Auto fuse: 7.5A

> Balancing Current: 250mA max.

Balance accuracy: <10mv</p>