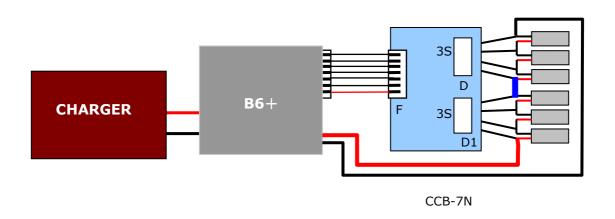

# **Balance while Charge**

1. Balance charge 2\* 3S battery packs simultaneously

Charging current < 3A

Blue wire is to connect 2\*3S packs in series through over 3A current

Charging current > 3A

www.chargery.com page 9 total 10

### 2. Balance charge 3\*2S battery packs simultaneously

Charging current < 3A

Blue wires are to connect 3\*2S packs in series through over 3A current

Charging current > 3A

www.chargery.com page 10 total 10